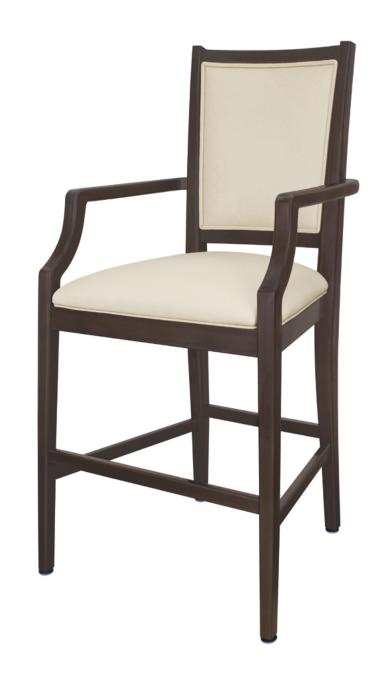

## levanzo

Bar Stool

The Levanzo Counter Height and Bar stools elevate the timeless style and distinctively graceful arm of the dining chair model. Stretchers all around are the perfect detail to the classic show frame back, the lavish seat cushion, framed in piping, and the slight curve of the back legs.

Model: LST2A 23W 23D 47.5H 20SW 19SD 29.5SH 35.5AH