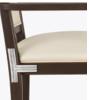

## levanzo

Bar Stool

The Levanzo Counter Height and Bar stools elevate the timeless style and distinctively graceful arm of the dining chair model. Stretchers all around are the perfect detail to the classic show frame back, the lavish seat cushion, framed in piping, and the slight curve of the back legs.