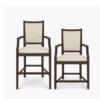

## levanzo

Bar Stool

The Levanzo Counter Height and Bar stools elevate the timeless style and distinctively graceful arm of the dining chair model. Stretchers all around are the perfect detail to the classic show frame back, the lavish seat cushion, framed in piping, and the slight curve of the back legs.

Features

**Bar & Counter Height** 

Counter and bar heights available.